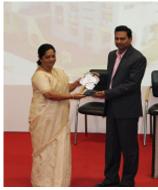

IMR Director and IMR Faculty representatives in Core committee & Panel Discussion receiving their Memento by the hands of the representatives from ISTD Silvassa Chapter