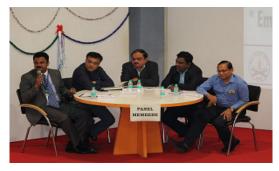

## Panel Discussion organized by ISTD Silvassa Chapter on **Employee Engagement: Reality or Myth?**

In association with SSR IMR as Venue Partner

Indian Society for Training & Development (ISTD) Silvassa Chapter in association with the venue partner SSR IMR, conducted a Panel Discussion with the theme Employee Engagement: Reality or Myth? on 11<sup>th</sup> Feb 2017. The event was attended by approx 120 Industry

Representatives, IMR Students & Alumni. There were Two Panels constituted for the session comprising of four representatives from Industry and One IMR Faculty in each panel. There was an Interviewer team comprising of Three Industry representatives and a couple of IMR Students. The

level of interaction experienced was commendable and the major beneficiaries were the students, IMR Faculties and Industry at Large.

Dr. Praveena S. Muley Dr. Rajesh Kumar Pandey Mrs. Diksha Swaroop

Mr. Mohd. Bilal A. Bhada