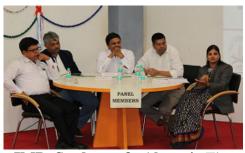

## Panel Discussion organized by ISTD Silvassa Chapter on **Employee Engagement: Reality or Myth?**

In association with SSR IMR as Venue Partner

Indian Society for Training & Development (ISTD) Silvassa Chapter in association with the venue partner SSR IMR, conducted a Panel Discussion with the theme Employee Engagement: Reality or Myth? on 11<sup>th</sup> Feb 2017. The event was attended by approx 120 Industry

Representatives, IMR Students & Alumni. There were Two Panels constituted for the session comprising of four representatives from Industry and One IMR Faculty in each panel. There was an Interviewer team comprising of Three Industry representatives and a couple of IMR Students. The

level of interaction experienced was commendable and the major beneficiaries were the students, IMR Faculties and Industry at Large.

Dr. Praveena S. Muley Dr. Rajesh Kumar Pandey Mrs. Diksha Swaroop

Mr. Mohd. Bilal A. Bhada