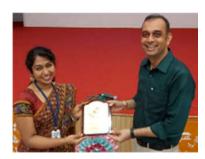

Felicitation of Dr. Pankaj Sharma

Session in progress during the PG Expert Lecture Series

XXXXX