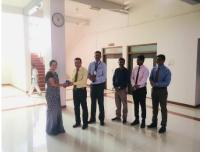

## **International Women's Day Celebration**

8th Mar. 2021

## Women are the real architects of society. By: Harriet Beecher Stowe

SSR IMR celebrated the International Women's day at the Institute level. This event is a customary at IMR and hosted by the male staff members. The Female staff members at the Institute were humbly presented the token of respect from the entire Institute. At this occasion, the female staff expressed their feelings & gratitude. The event concluded with a constructive talk on working together with equal footing for the betterment of the Institution and the Society.

Glimpse of the International Women's Day Celebration 2021 @ IMR