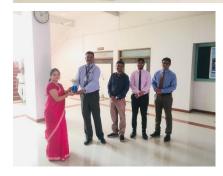

## **International Women's Day Celebration**

8th Mar. 2021

## Women are the real architects of society. By: Harriet Beecher Stowe

SSR IMR celebrated the International Women's day at the Institute level. This event is a customary at IMR and hosted by the male staff members. The Female staff members at the Institute were humbly presented the token of respect from the entire Institute. At this occasion, the female staff expressed their feelings & gratitude. The event concluded with a constructive talk on working together with equal footing for the betterment of the Institution and the Society.

Glimpse of the International Women's Day Celebration 2021 @ IMR