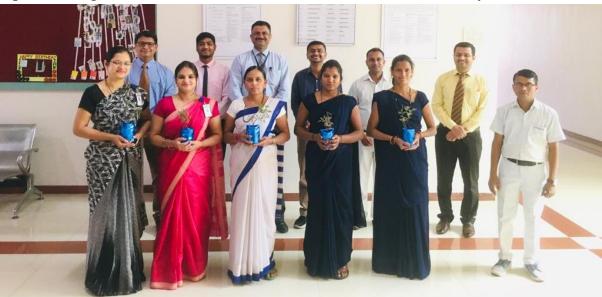

## **International Women's Day Celebration**

8th Mar. 2021

## Women are the real architects of society. By: Harriet Beecher Stowe

SSR IMR celebrated the International Women's day at the Institute level. This event is a customary at IMR and hosted by the male staff members. The Female staff members at the Institute were humbly presented the token of respect from the entire Institute. At this occasion, the female staff expressed their feelings & gratitude. The event concluded with a constructive talk on working together with equal footing for the betterment of the Institution and the Society.

Glimpse of the International Women's Day Celebration 2021 @ IMR