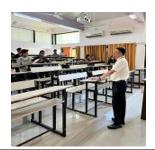

## "Ethical Dilemma – Professional Perspective"

Session Expert: Dr. Rajesh K. Pandey, Associate Professor, SSR IMR, Silvassa

SSR IMR, Silvassa under the aegis of IQAC and as part of the Student Development Activity (SDA) for BBA Sem V Students conducted an SDA on **"Ethical Dilemma – Professional Perspective"** spread across 2 Sessions on 7<sup>th</sup> & 9<sup>th</sup> Nov. 2022. Following are the key reporting attributes:

| Sr.<br>No. | Date       | Number of<br>Participants | <b>Objectives of the Session</b>                                                 |
|------------|------------|---------------------------|----------------------------------------------------------------------------------|
| 1          | 07/11/2022 | 40                        | • To imbibe in students the skills of identifying a dilemma situation in career. |
| 2          | 09/11/2022 | 35                        | • To discuss the professional dilemmas at Organisations.                         |