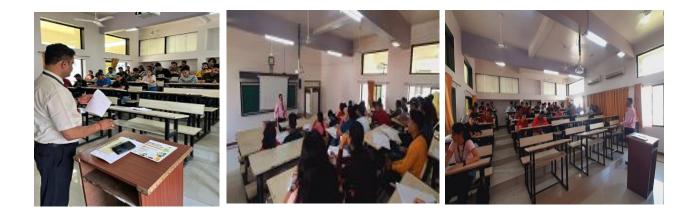

## "Ethical Dilemma – Professional Perspective"

Session Expert: Dr. Rajesh K. Pandey, Associate Professor, SSR IMR, Silvassa

SSR IMR, Silvassa under the aegis of IQAC and as part of the Student Development Activity (SDA) for BBA Sem V Students conducted an SDA on **"Ethical Dilemma – Professional Perspective"** spread across 2 Sessions on 7<sup>th</sup> & 9<sup>th</sup> Nov. 2022. Following are the key reporting attributes:

| Sr.<br>No. | Date       | Number of<br>Participants | <b>Objectives of the Session</b>                                                 |
|------------|------------|---------------------------|----------------------------------------------------------------------------------|
| 1          | 07/11/2022 | 40                        | • To imbibe in students the skills of identifying a dilemma situation in career. |
| 2          | 09/11/2022 | 35                        | • To discuss the professional dilemmas at Organisations.                         |