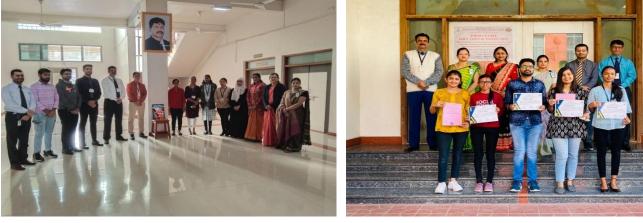

the lamp lighting ceremony with the gracious presence of SSR IMR all staff members and

students. Total 21 students had participated for the competition. Dr. Vinu Agrawal,

Assistant Professor, SSR College of Education, Silvassa was the judge & evaluated all essays. The event was managed by Library committee members under the guidance of Dr. Somnath Bava and Mrs. Urvashi Tiwari. Competition ended with certificate distribution to the

winners and participants. SSR IMR wishes all the best to the Winners & participants for future endeavor.