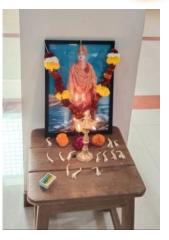

## **National Youth Day Celebration**

12<sup>th</sup> January, 2022 Coordinator – Dr. Somnath Bava, Librarian

**SSR IMR** Knowledge Resource cell under the aegis of IQAC & MoE's IIC celebrated the **National Youth Day** on 12<sup>th</sup> January every year to mark the Birthday of Swami Vivekananda with the objective of youth being aware about great monk Swami Vivekananda & his life and implementing his thoughts in their life. This year we organised "*Essay Writing Competition*" on the

the lamp lighting ceremony with the gracious presence of SSR IMR all staff members and

students. Total 21 students had participated for the competition. Dr. Vinu Agrawal,

Assistant Professor, SSR College of Education, Silvassa was the judge & evaluated all essays. The event was managed by Library committee members under the guidance of Dr. Somnath Bava and Mrs. Urvashi Tiwari. Competition ended with certificate distribution to the