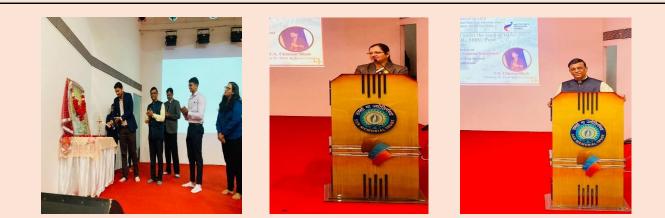

The objective of the conclave was to foster a comprehensive understanding of the emerging challenges in the field of finance and explore innovative strategies to navigate them successfully.

The Conclave started with an address by Dr. Natasha D Nunes the conclave convener followed by the welcoming of the Conclave, followed by the Director's **Prof (Dr) Rakesh Patil** address. The conclave hosted a series of Speaker Sessions by **CA Chintan Shah** (Proprietor at Chintan D. Shah & Associates) and **Ms. Neha Singh** (Alumni SSR IMR, Batch 2013-15) currently working to Amy Polymers Pvt. Ltd in the Finance department. The conclave included the active participation of the students in the form of activities undertaken by the finance specialisation students from the Batch 2021-23 & 2022-24. The activities by the students included skit on Traditional and Modern Investment Avenues in India, presentation on Cryptocurrency and Digital currency, Role play of the Bull and Bear of the stock market, Finance Quiz and Investor awareness program.