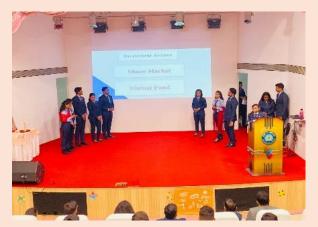

The objective of the conclave was to foster a comprehensive understanding of the emerging challenges in the field of finance and explore innovative strategies to navigate them successfully.

The Conclave started with an address by Dr. Natasha D Nunes the conclave convener followed by the welcoming of the Conclave, followed by the Director's **Prof (Dr) Rakesh Patil** address. The conclave hosted a series of Speaker Sessions by **CA Chintan Shah** (Proprietor at Chintan D. Shah & Associates) and **Ms. Neha Singh** (Alumni SSR IMR, Batch 2013-15) currently working to Amy Polymers Pvt. Ltd in the Finance department. The conclave included the active participation of the students in the form of activities undertaken by the finance specialisation students from the Batch 2021-23 & 2022-24. The activities by the students included skit on Traditional and Modern Investment Avenues in India, presentation on Cryptocurrency and Digital currency, Role play of the Bull and Bear of the stock market, Finance Quiz and Investor awareness program.