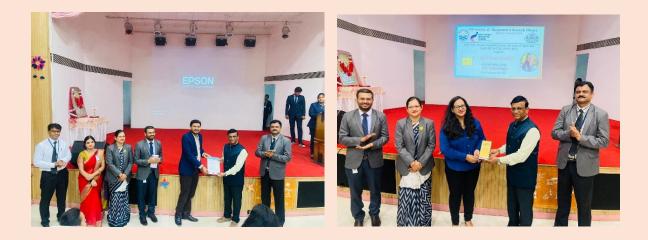

The objective of the conclave was to foster a comprehensive understanding of the emerging challenges in the field of finance and explore innovative strategies to navigate them successfully.

The Conclave started with an address by Dr. Natasha D Nunes the conclave convener followed by the welcoming of the Conclave, followed by the Director's **Prof (Dr) Rakesh Patil** address. The conclave hosted a series of Speaker Sessions by **CA Chintan Shah** (Proprietor at Chintan D. Shah & Associates) and **Ms. Neha Singh** (Alumni SSR IMR, Batch 2013-15) currently working to Amy Polymers Pvt. Ltd in the Finance department. The conclave included the active participation of the students in the form of activities undertaken by the finance specialisation students from the Batch 2021-23 & 2022-24. The activities by the students included skit on Traditional and Modern Investment Avenues in India, presentation on Cryptocurrency and Digital currency, Role play of the Bull and Bear of the stock market, Finance Quiz and Investor awareness program.