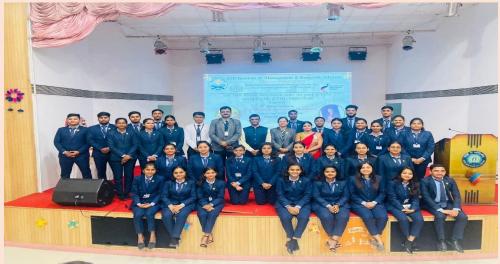

## Emerging Trends in Financial Management" 9<sup>th</sup> June 2023

Coordinator: Dr. Natasha D. Nunes

INSTITUTION'S INNOVATION COUNCIL

SSR IMR on **9<sup>th</sup> June 2023** witnessed its **Second Finance Conclave** under the aegis of IQAC. The theme of conclave was **"Emerging trends in Financial Management"**.

The objective of the conclave was to foster a comprehensive understanding of the emerging challenges in the field of finance and explore innovative strategies to navigate them successfully.

The Conclave started with an address by Dr. Natasha D Nunes the conclave convener followed by the welcoming of the Conclave, followed by the Director's **Prof (Dr) Rakesh Patil** address. The conclave hosted a series of Speaker Sessions by **CA Chintan Shah** (Proprietor at Chintan D. Shah & Associates) and **Ms. Neha Singh** (Alumni SSR IMR, Batch 2013-15) currently working to Amy Polymers Pvt. Ltd in the Finance department. The conclave included the active participation of the students in the form of activities undertaken by the finance specialisation students from the Batch 2021-23 & 2022-24. The activities by the students included skit on Traditional and Modern Investment Avenues in India, presentation on Cryptocurrency and Digital currency, Role play of the Bull and Bear of the stock market, Finance Quiz and Investor awareness program.