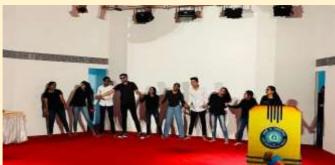

## Tattva @ IMR 2023 8<sup>th</sup> April 2023

Faculty Coordinator:
Mrs. Natasha D Nunes

SSR IMR celebrated Cultural Day "Tattva @ IMR" - on 8<sup>th</sup> April 2023. Tattva Cultural Day serves as a testament to the rich diversity that exists within our community. It is a day when students come together to honor and celebrate the traditions, customs, music, dance, and art forms from various cultures around the India.

This event fosters cross-cultural understanding, unity, and appreciation, as we explore the beauty and uniqueness of each heritage. Throughout the day, our talented students had captivated the audience with their awesome inspiring performances, ranging from energetic traditional dances to various performances.

The event had a mix of various cultural performances like Singing, Dance, Speech, Skit, Ramp-Walk ,fillers and such other amazing performances. Students also participated in other activities like Food Without Fire, Rangoli Making, and Poster Making.