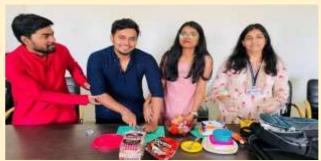

## Tattva @ IMR 2023 8<sup>th</sup> April 2023

Faculty Coordinator:
Mrs. Natasha D Nunes

SSR IMR celebrated Cultural Day "Tattva @ IMR" - on 8<sup>th</sup> April 2023. Tattva Cultural Day serves as a testament to the rich diversity that exists within our community. It is a day when students come together to honor and celebrate the traditions, customs, music, dance, and art forms from various cultures around the India.

The event had a mix of various cultural performances like Singing, Dance, Speech, Skit, Ramp-Walk ,fillers and such other amazing performances. Students also participated in other activities like Food Without Fire, Rangoli Making, and Poster Making.