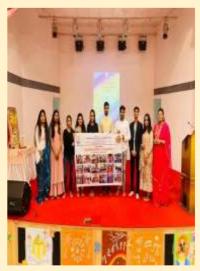

## Tattva @ IMR 2023 8<sup>th</sup> April 2023

Faculty Coordinator:
Mrs. Natasha D Nunes

SSR IMR celebrated Cultural Day "Tattva @ IMR" - on 8<sup>th</sup> April 2023. Tattva Cultural Day serves as a testament to the rich diversity that exists within our community. It is a day when students come together to honor and celebrate the traditions, customs, music, dance, and art forms from various cultures around the India.

This event fosters cross-cultural understanding, unity, and appreciation, as we explore the beauty and uniqueness of each heritage. Throughout the day, our talented students had captivated the audience with their awesome inspiring performances, ranging from energetic traditional dances to various performances.

The event had a mix of various cultural performances like Singing, Dance, Speech, Skit, Ramp-Walk ,fillers and such other amazing performances. Students also participated in other activities like Food Without Fire, Rangoli Making, and Poster Making.