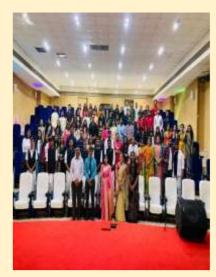

## Tattva @ IMR 2023 8<sup>th</sup> April 2023

Faculty Coordinator:
Mrs. Natasha D Nunes

SSR IMR celebrated Cultural Day "Tattva @ IMR" - on 8<sup>th</sup> April 2023. Tattva Cultural Day serves as a testament to the rich diversity that exists within our community. It is a day when students come together to honor and celebrate the traditions, customs, music, dance, and art forms from various cultures around the India.

This event fosters cross-cultural understanding, unity, and appreciation, as we explore the beauty and uniqueness of each heritage. Throughout the day, our talented students had captivated the audience with their awesome inspiring performances, ranging from energetic traditional dances to various performances.

The event had a mix of various cultural performances like Singing, Dance, Speech, Skit, Ramp-Walk ,fillers and such other amazing performances. Students also participated in other activities like Food Without Fire, Rangoli Making, and Poster Making.