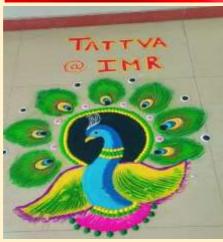

## Tattva @ IMR 2023 8<sup>th</sup> April 2023

Faculty Coordinator:
Mrs. Natasha D Nunes

SSR IMR celebrated Cultural Day "Tattva @ IMR" - on 8<sup>th</sup> April 2023. Tattva Cultural Day serves as a testament to the rich diversity that exists within our community. It is a day when students come together to honor and celebrate the traditions, customs, music, dance, and art forms from various cultures around the India.

The event had a mix of various cultural performances like Singing, Dance, Speech, Skit, Ramp-Walk ,fillers and such other amazing performances. Students also participated in other activities like Food Without Fire, Rangoli Making, and Poster Making.