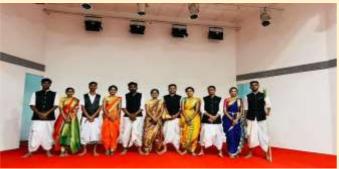

## Tattva @ IMR 2023 8<sup>th</sup> April 2023

Faculty Coordinator:
Mrs. Natasha D Nunes

SSR IMR celebrated Cultural Day "Tattva @ IMR" - on 8<sup>th</sup> April 2023. Tattva Cultural Day serves as a testament to the rich diversity that exists within our community. It is a day when students come together to honor and celebrate the traditions, customs, music, dance, and art forms from various cultures around the India.

This event fosters cross-cultural understanding, unity, and appreciation, as we explore the beauty and uniqueness of each heritage. Throughout the day, our talented students had captivated the audience with their awesome inspiring performances, ranging from energetic traditional dances to various performances.

The event had a mix of various cultural performances like Singing, Dance, Speech, Skit, Ramp-Walk ,fillers and such other amazing performances. Students also participated in other activities like Food Without Fire, Rangoli Making, and Poster Making.