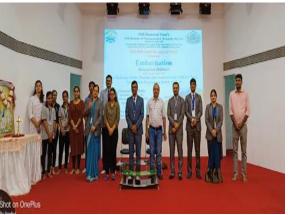

## **Embarkation - Blossom into Brilliance**

MBA 1st Year Batch 2023-25 Orientation Programme

On 21st & 22nd Aug 2023

Report Prepared by: Dr. Rajesh K. Pandey

SSR IMR under the aegis of IQAC organized the MBA 1st Year Batch 2023-25 Orientation Programme Embarkation - Blossom into Brilliance. The Institute commenced its functioning for Batch 2023-25 effective 21<sup>st</sup> Aug.23 with the Orientation Programme Embarkation: Blossom into Brilliance. On this occasion Parents were also invited for the Parents meet and a separate discussion was held with Parents post inaugural of the Orientation Programme. On this occasion IMR Director Prof (Dr) Rakesh Patil addressed the Parents and expressed his satisfaction while thanking

all the Parents. The Orientation session on Day 1 included the Institute's Introduction, Intellectual Capital Introduction, Self Introduction by the students & Admission formalities. The Day 2 commenced with the Industry – Institute Interaction. Shri Limesh Parekh, CEO of Enjay