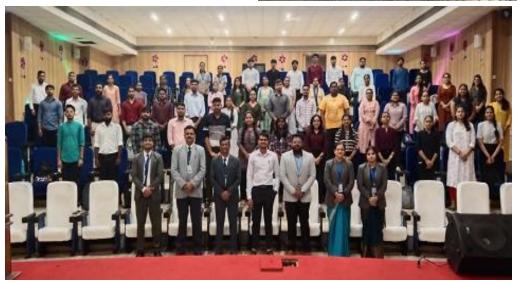

## **Embarkation - Blossom into Brilliance**

MBA 1st Year Batch 2023-25 Orientation Programme

On 21st & 22nd Aug 2023

Report Prepared by: Dr. Rajesh K. Pandey

SSR IMR under the aegis of IQAC organized the MBA 1st Year Batch 2023-25 Orientation Programme Embarkation - Blossom into Brilliance. The Institute commenced its functioning for Batch 2023-25 effective 21<sup>st</sup> Aug.23 with the Orientation Programme Embarkation: Blossom into Brilliance. On this occasion Parents were also invited for the Parents meet and a separate discussion was held with Parents post inaugural of the Orientation Programme. On this occasion IMR Director Prof (Dr) Rakesh Patil addressed the Parents and expressed his satisfaction while thanking

all the Parents. The Orientation session on Day 1 included the Institute's Introduction, Intellectual Capital Introduction, Self Introduction by the students & Admission formalities. The Day 2 commenced with the Industry – Institute Interaction. Shri Limesh Parekh, CEO of Enjay