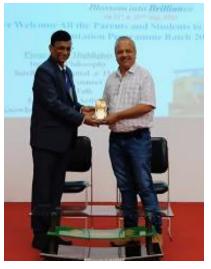

## **Embarkation - Blossom into Brilliance**

MBA 1st Year Batch 2023-25 Orientation Programme

On 21st & 22nd Aug 2023

Report Prepared by: Dr. Rajesh K. Pandey

SSR IMR under the aegis of IQAC organized the MBA 1st Year Batch 2023-25 Orientation Programme Embarkation - Blossom into Brilliance. The Institute commenced its functioning for Batch 2023-25 effective 21<sup>st</sup> Aug.23 with the Orientation Programme Embarkation: Blossom into Brilliance. On this occasion Parents were also invited for the Parents meet and a separate discussion was held with Parents post inaugural of the Orientation Programme. On this occasion IMR Director Prof (Dr) Rakesh Patil addressed the Parents and expressed his satisfaction while thanking

all the Parents. The Orientation session on Day 1 included the Institute's Introduction, Intellectual Capital Introduction, Self Introduction by the students & Admission formalities. The Day 2 commenced with the Industry – Institute Interaction. Shri Limesh Parekh, CEO of Enjay