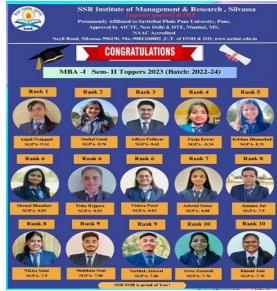

# SSR IMR Batch 2021-23 Results

SSR IMR Semester- II Toppers Batch 2022-24

Report Prepared by: Dr. Rajesh K. Pandey

**SSR IMR** students have achieved good results in their examinations in 2023. The Institute here in announces the Overall Results of **Batch 2021-23**. The SSR IMR further announces the **Semester II Toppers** of **Batch 2022-24**. The Academic performers were felicitated by the Guests, IMR Director, IMR Faculties & SSR Memorial Trust Representatives. The meritorious Students were applauded by all in the Academic performance awards ceremony.

Academic Toppers of Sem II Batch 2022-24
Miss. Anjali Prajapati Topped Sem - II with SGPA 9.14

SSR IMR family wishes all the best to the Academic Gems @ IMR