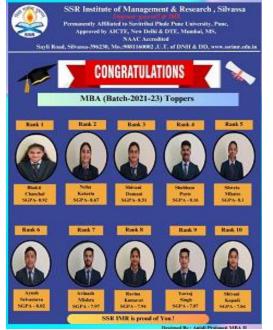

# SSR IMR Batch 2021-23 Results

SSR IMR Semester- II Toppers Batch 2022-24

Report Prepared by: Dr. Rajesh K. Pandey

**SSR IMR** students have achieved good results in their examinations in 2023. The Institute here in announces the Overall Results of **Batch 2021-23**. The SSR IMR further announces the **Semester II Toppers** of **Batch 2022-24**. The Academic performers were felicitated by the Guests, IMR Director, IMR Faculties & SSR Memorial Trust Representatives. The meritorious Students were applauded by all in the Academic performance awards ceremony.

### **Academic Rankers of Batch 2021-23**

| Name of the Student   | Rank | <u>CGPA</u> |
|-----------------------|------|-------------|
| Miss. Bhakti Chanchal | 1    | 8.92        |
| Miss. Neha Kataria    | 2    | 8.67        |
| Miss. Shivani Damani  | 3    | 8.51        |