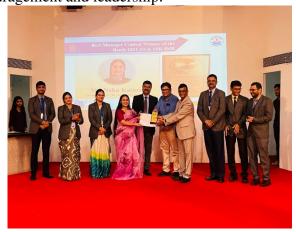

### Coordinator: Dr. Natasha Nunes

The students of MBA I organized the BON VOYAGE 2023 (Farewell Programme) for the class of 2021–2023 on September 2, 2023.

The programme included a number of activities, starting with prayer to Goddess Sarawati, followedby cultural program and students of MBA II shared their experiences, culminating in amemorable celebration all together. The program further hosted the Student Recognition Awards for the outgoing batch. The event advanced thanks to the Director's and Faculty's generous and enduring encouragement and leadership.

| StudentRecognitionAwardsforBatch2021-2      | 3 |
|---------------------------------------------|---|
| StudentikeedgiittidiiAwarusidi Dateii2021-2 | J |

| Sr.<br>No. | Name of theCategory            | Name<br>oftheWinner        |
|------------|--------------------------------|----------------------------|
| 1          | Technocrat Award               | Mr. Harsh Thakur           |
| 2          | Institutional Support          | Ms. Unnati Mehta           |
|            | institutional Support          | Ms. Bhagyashree<br>Marathe |
| 3          | Reader Award                   | Ms. Bhakti Chanchal        |
| 4          | Social Activist of the Batch   | Mr. Shubham Parte          |
| 5          | Artistic Calibre               | Ms. Savita Gayakvad        |
| 6          | Photography Award              | Mr. Malven Jawalya         |
| 7          | Research Instinct Award        | Mr. Avinash Mishra         |
| 8          | Best Outgoing<br>Student       | Miss.BhaktiChanchal        |
| 9          | Best Manager Contest<br>Winner | Miss.Neha Kataria          |