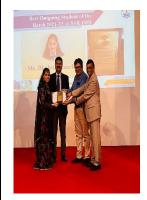

| StudentRecognitionAwardsforBatch2021-2      | 3 |
|---------------------------------------------|---|
| StudentikeedgiittidiiAwarusidi Dateii2021-2 | J |

| Sr.<br>No. | Name of theCategory            | Name<br>oftheWinner        |
|------------|--------------------------------|----------------------------|
| 1          | Technocrat Award               | Mr. Harsh Thakur           |
| 2          | Institutional Support          | Ms. Unnati Mehta           |
|            | institutional Support          | Ms. Bhagyashree<br>Marathe |
| 3          | Reader Award                   | Ms. Bhakti Chanchal        |
| 4          | Social Activist of the Batch   | Mr. Shubham Parte          |
| 5          | Artistic Calibre               | Ms. Savita Gayakvad        |
| 6          | Photography Award              | Mr. Malven Jawalya         |
| 7          | Research Instinct Award        | Mr. Avinash Mishra         |
| 8          | Best Outgoing<br>Student       | Miss.BhaktiChanchal        |
| 9          | Best Manager Contest<br>Winner | Miss.Neha Kataria          |