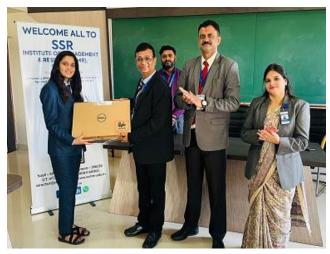

## "Learning Management Scholarship (LMS)"

Laptop Distribution - Batch 2023-25

Report Compiled by: Dr. Rajesh Kumar Pandey

SSR IMR, Silvassa experienced a very delightful moment when the students of Batch 2023-25 received the laptops as part of the Learning Management Scholarship (LMS). This Scholarship in the form of Laptops has been granted since the inception of the Institution in the year 2008. The laptops are issued to students without any additional fees. The laptops are handy for practical exercises and enhancement of the skill sets among the students leading to better employability.

This initiative is linked with the overall student development approach under the ambit of the Learning Management Scholarship. Amidst the presence of PRO Dr. Pankaj Sharma, IMR Director Prof (Dr) Rakesh Patil & Principal, SSR College of ACS Dr. Rajeev Singh, the laptops were distributed to the students. We acknowledge and appreciate the gesture of the Leaders at the SSR Memorial Trust and their support Year on Year.