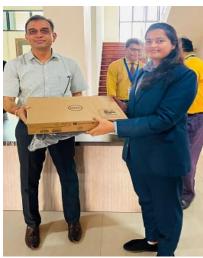

## "Learning Management Scholarship (LMS)"

Laptop Distribution - Batch 2023-25

Report Compiled by: Dr. Rajesh Kumar Pandey

SSR IMR, Silvassa experienced a very delightful moment when the students of Batch 2023-25 received the laptops as part of the Learning Management Scholarship (LMS). This Scholarship in the form of Laptops has been granted since the inception of the Institution in the year 2008. The laptops are issued to students without any additional fees. The laptops are handy for practical exercises and enhancement of the skill sets among the students leading to better employability.

Memories to Cherish