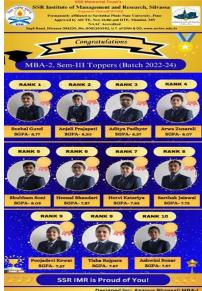

# **SSR IMR Results Sem-I & Sem-III**

Term 2023-24

Report Compiled by: Dr. Rajesh K. Pandey

SSR IMR students have achieved good results in their Sem I & III Examinations held during Dec'23 to Jan 24. The Institute here in announces the Results of Sem I Batch 2023-25 and Sem III Batch 2022-24. The Academic performers (Toppers from respective Batch) were felicitated by the Guests at the Best Manager contest Event in the presence of Prof. (Dr) Rakesh Patil, Director, SSR IMR.

## **Academic Rankers of Sem III Batch 22-24**

| Rank | Name of the Student               | <b>SGPA</b> |
|------|-----------------------------------|-------------|
| 1    | Gund Snehal Shivaji               | 8.77        |
| 2    | Prajapati Anjali<br>Kumari Bharat | 8.50        |
| 3    | Padhyar Aditya<br>Narendra        | 8.37        |