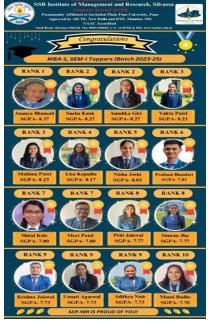

# **SSR IMR Results Sem-I & Sem-III**

Term 2023-24

Report Compiled by: Dr. Rajesh K. Pandey

SSR IMR students have achieved good results in their Sem I & III Examinations held during Dec'23 to Jan 24. The Institute here in announces the Results of Sem I Batch 2023-25 and Sem III Batch 2022-24. The Academic performers (Toppers from respective Batch) were felicitated by the Guests at the Best Manager contest Event in the presence of Prof. (Dr) Rakesh Patil, Director, SSR IMR.

# **Academic Rankers of Sem I Batch 23-25**

| Rank | Name of the Student | <u>SGPA</u> |
|------|---------------------|-------------|
| 1    | Bhansali Ananya     | 8.37        |
|      | Manish              |             |
| 2    | Kank Sneha Rajesh   | 8.27        |
|      | Giri Anushka        | 8.27        |
| 3    | Patel Yukta         | 8.23        |
|      | Upendrabhai         |             |
|      | Mahima Patel        | 8.23        |