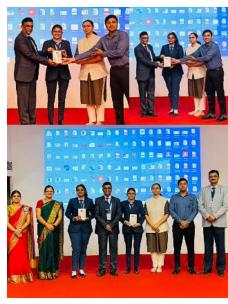

# **SSR IMR Results Sem-I & Sem-III**

Term 2023-24

Report Compiled by: Dr. Rajesh K. Pandey

SSR IMR students have achieved good results in their Sem I & III Examinations held during Dec'23 to Jan 24. The Institute here in announces the Results of Sem I Batch 2023-25 and Sem III Batch 2022-24. The Academic performers (Toppers from respective Batch) were felicitated by the Guests at the Best Manager contest Event in the presence of Prof. (Dr) Rakesh Patil, Director, SSR IMR.

SSR IMR family wishes all the best to the Academic Gems @ IMR