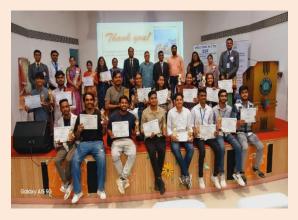

Last but not the least was "Quiz competition". The Chief guest at valedictory function was Professor Pankaj K. Gogari, Principal N.B Mehta College, Bordi. The participants and winner were felicitated by Participation certificate and trophy. Lastly, SSR College of Arts, Commerce and Science, Silvassa was awarded with a trophy titled "Best Participating College" with maximum participation in Silvassa and B.R.C.M College of Business Administration, Surat was awarded with a trophy

titled "Best Participant College" with maximum participation outside the State across events. The immense impact of ZEST @ IMR 2024 was evident in the enhancement of event management, team coordination and leadership skills among MBA students. The competition also provided a platform for undergraduate students to showcase and reflect upon their latent talents.