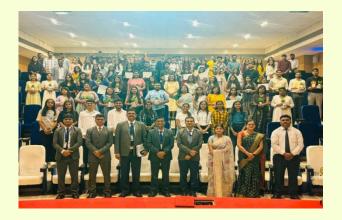

## BON VOYAGE @ IMR 2024

25th April, 2024

Coordinator Dr. Natasha Nunes Director Prof (Dr) Rakesh Patil

The students of MBA-I organized the BON VOYAGE 2023 (Farewell Programme) for the batch of 2022–2024 on 25<sup>th</sup> April 2024.

The students of MBA-I engaged the day with cultural activities including dance, games, videos and music. The students of MBA-II shared their experiences and journey of being a part of the Institute. The day was filled with mixed emotions of joy, happiness and the pain of parting away.

The Institute conducted the Annual awards 2023-24, by felicitating the students in various categories as mentioned below:

|            | Student Recognition Awards for | r Batch 2021-23      |
|------------|--------------------------------|----------------------|
| Sr.<br>No. | Name of the Category           | Name of the Winner   |
| 1          | Technocrat Award               | Mr. Zishan Nawaz     |
|            |                                | Ms. Anjali Prajapati |
| 2          | Institutional Support          | Ms. Lina Prajapati   |
| 3          | Reader Award                   | Ms. Tisha Rajpara    |
| 4          | Transformed Personality        | Ms. Sweta Singh      |
| 5          | Startup Initiation Award       | Ms. Tisha Rajpara    |
| 6          | Photography Award              | Mr. Hiral Sharma     |
| U          |                                | Ms. Saloni Desai     |
| 7          | Research Instinct Award        | Mr. Aditya Padhyar   |
| 8          | Best Outgoing Student          | Mr. Aditya Padhyar   |
| 9          | Best Manager Contest Winner    | Ms. Snehal Gund      |