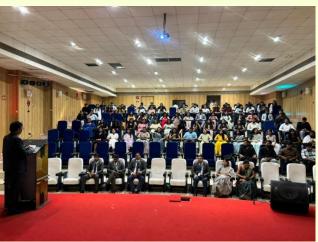

## BON VOYAGE @ IMR 2024

25th April, 2024

Coordinator Dr. Natasha Nunes Director Prof (Dr) Rakesh Patil

The students of MBA-I organized the BON VOYAGE 2023 (Farewell Programme) for the batch of 2022–2024 on 25<sup>th</sup> April 2024.

The students of MBA-I engaged the day with cultural activities including dance, games, videos and music. The students of MBA-II shared their experiences and journey of being a part of the Institute. The day was filled with mixed emotions of joy, happiness and the pain of parting away.