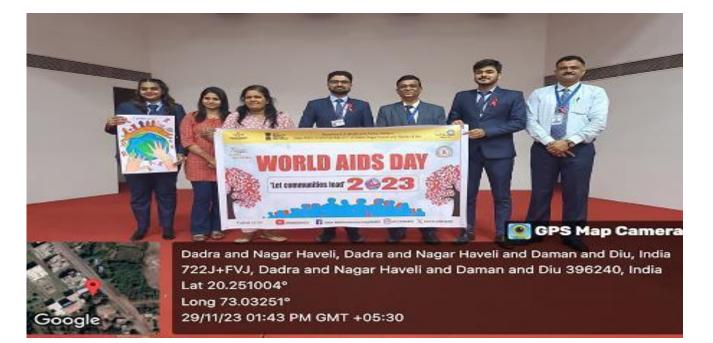

## Red Ribbon Club activity

SSR IMR was privileged to constitute Red Ribbon club in Jan 2020. The DNHSACS (Dadra & Nagar Haveli State AIDS Control Society) conducts activities at UT Level every year under the aegis of red ribbon Club. On the occasion of World Aids Day, the DNHSACS (Dadra & Nagar Haveli State AIDS Control Society) conducted Elocution and Poster making competitions. SSR IMR students Aditya Padhyar, Shubham Soni and Ananya Bhansali participated in the same. IMR Student Aditya Padhyar was declared State Champion the Elocution Competition.