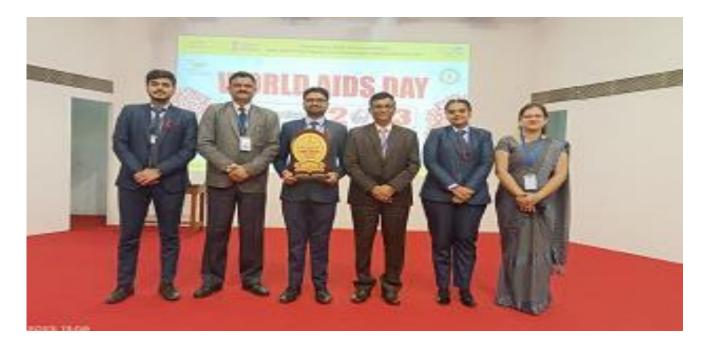

## Red Ribbon Club activity

SSR IMR was privileged to constitute Red Ribbon club in Jan 2020. The DNHSACS (Dadra & Nagar Haveli State AIDS Control Society) conducts activities at UT Level every year under the aegis of red ribbon Club. On the occasion of World Aids Day, the DNHSACS (Dadra & Nagar Haveli State AIDS Control Society) conducted Elocution and Poster making competitions. SSR IMR students Aditya Padhyar, Shubham Soni and Ananya Bhansali participated in the same. IMR Student Aditya Padhyar was declared State Champion the Elocution Competition.