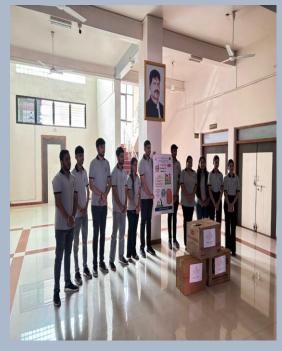

## Successful CSR Activity at Red Cross School on 25<sup>th</sup> February 2025

under CSR Club of IMR: Harmony for Humanity

Director: Prof (Dr) Rakesh Patil Coordinator: Dr. Diksha Swaroop

We're thrilled to share that our recent CSR activity at the Red Cross School for Special Children, Silvassa was a resounding success! Our team spent a wonderful day engaging with the students. contributing to their learning environment, and creating lasting memories. During the visit we provided each child with a set of essential stationery items, including notebooks, pens, pencils, and coloring materials, to support their learning and creative expression. We believe in the power of giving back and are committed to supporting our community. This experience reinforced dedication to creating a positive difference in the

lives of children with special needs. We extend our sincere thanks to the Red Cross School for Special Children for allowing us to be a part of their incredible work.