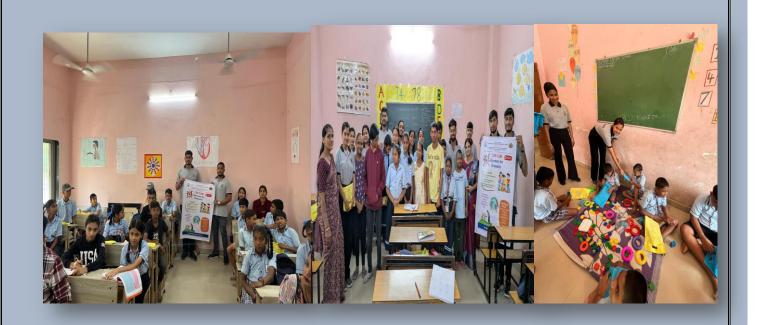

## Successful CSR Activity at Red Cross School on 25<sup>th</sup> February 2025

under CSR Club of IMR: Harmony for Humanity

Director: Prof (Dr) Rakesh Patil Coordinator: Dr. Diksha Swaroop

We're thrilled to share that our recent CSR activity at the Red Cross School for Special Children, Silvassa was a resounding success! Our team spent a wonderful day engaging with the students. contributing to their learning environment, and creating lasting memories. During the visit we provided each child with a set of essential stationery items, including notebooks, pens, pencils, and coloring materials, to support their learning and creative expression. We believe in the power of giving back and are committed to supporting our community. This experience reinforced dedication to creating a positive difference in the

lives of children with special needs. We extend our sincere thanks to the Red Cross School for Special Children for allowing us to be a part of their incredible work.