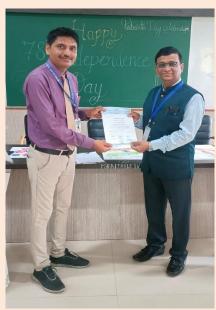

This year the Institute has organised Rangoli making and Poster making competition. 178 participants from the campus participated in the celebration making it a grand success. The winners and participants were felicitated with certificates. The winners of the events were: