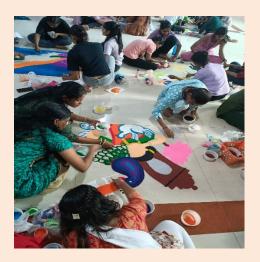

This year the Institute has organised Rangoli making and Poster making competition. 178 participants from the campus participated in the celebration making it a grand success. The winners and participants were felicitated with certificates. The winners of the events were: