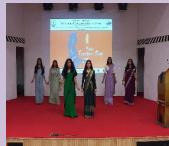

## TEACHER'S @ IMR 2024

5<sup>th</sup> September 2024

Coordinator: Dr. Natasha Nunes

Teacher's Day was celebrated at the Institute with great zeal and enthusiasm. The students of MBA II conducted peer learning sessions for the students of MBA I and BBA I, for the initial two working hours, post which they had organized Cultural program for the entire staff of SSR IMR. The students portrayed their love and gratitude in the form of various performances.