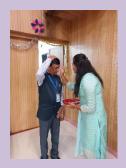

## TEACHER'S @ IMR 2024

5<sup>th</sup> September 2024

Coordinator: Dr. Natasha Nunes

Teacher's Day was celebrated at the Institute with great zeal and enthusiasm. The students of MBA II conducted peer learning sessions for the students of MBA I and BBA I, for the initial two working hours, post which they had organized Cultural program for the entire staff of SSR IMR. The students portrayed their love and gratitude in the form of various performances.