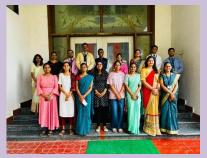

## TEACHER'S @ IMR 2024

5<sup>th</sup> September 2024

Coordinator: Dr. Natasha Nunes

Teacher's Day was celebrated at the Institute with great zeal and enthusiasm. The students of MBA II conducted peer learning sessions for the students of MBA I and BBA I, for the initial two working hours, post which they had organized Cultural program for the entire staff of SSR IMR. The students portrayed their love and gratitude in the form of various performances.

The day reminded of the wonderful bond shared between the students and the teachers. It also reminded of the hardwork dedication, selfless contribution and dedication put in by all the teachers to make the society a better place through education.