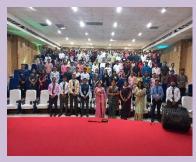

## TEACHER'S @ IMR 2024

5<sup>th</sup> September 2024

Coordinator: Dr. Natasha Nunes

Teacher's Day was celebrated at the Institute with great zeal and enthusiasm. The students of MBA II conducted peer learning sessions for the students of MBA I and BBA I, for the initial two working hours, post which they had organized Cultural program for the entire staff of SSR IMR. The students portrayed their love and gratitude in the form of various performances.

The day reminded of the wonderful bond shared between the students and the teachers. It also reminded of the hardwork dedication, selfless contribution and dedication put in by all the teachers to make the society a better place through education.