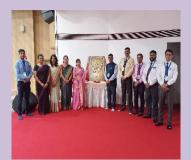

## TEACHER'S @ IMR 2024

5<sup>th</sup> September 2024

Coordinator: Dr. Natasha Nunes

Teacher's Day was celebrated at the Institute with great zeal and enthusiasm. The students of MBA II conducted peer learning sessions for the students of MBA I and BBA I, for the initial two working hours, post which they had organized Cultural program for the entire staff of SSR IMR. The students portrayed their love and gratitude in the form of various performances.