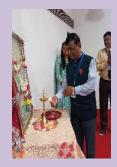

## TEACHER'S @ IMR 2024

5<sup>th</sup> September 2024

Coordinator: Dr. Natasha Nunes

Teacher's Day was celebrated at the Institute with great zeal and enthusiasm. The students of MBA II conducted peer learning sessions for the students of MBA I and BBA I, for the initial two working hours, post which they had organized Cultural program for the entire staff of SSR IMR. The students portrayed their love and gratitude in the form of various performances.