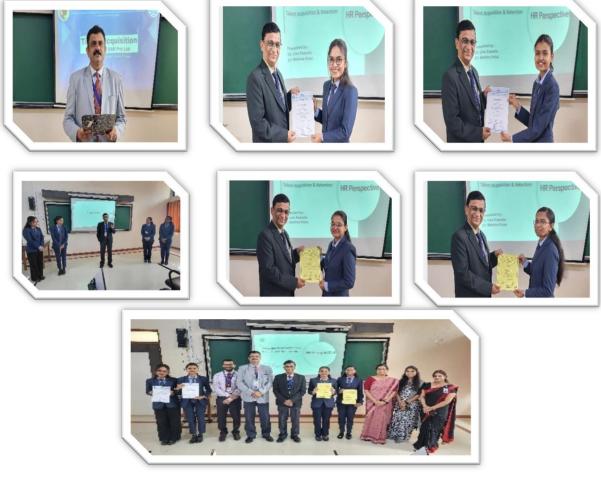

"HR Perspective Case Study Competition @ IMR" Coordinated by Dr. Rajesh K. Pandey Oct.'24 to Mar.'25 Report prepared by Tyagi Modh, Student MBA 2<sup>nd</sup> Year

SSR IMR, Silvassa witnessed the HR Perspective Case Study Competition 2024-25 from Oct'24 to March 2025. The competition gave a great opportunity to the Semester III Human Resources Specialization students of the Batch 2023-25, known as the HUMANGERS. The final round was held on 26<sup>th</sup> March 2025, between Team Lily & Muse (Ms. Lisa Kapadia & Ms. Mahima Patel) and Team Tyshi (Ms. Tyagi Modh & Ms. Shital Kale), where Team Lily & Muse WON. The competition aimed to help students learn strategic thinking, as they analysed case studies and presented useful recommendations.

SSR IMR Family extends Best Wishes to the Students