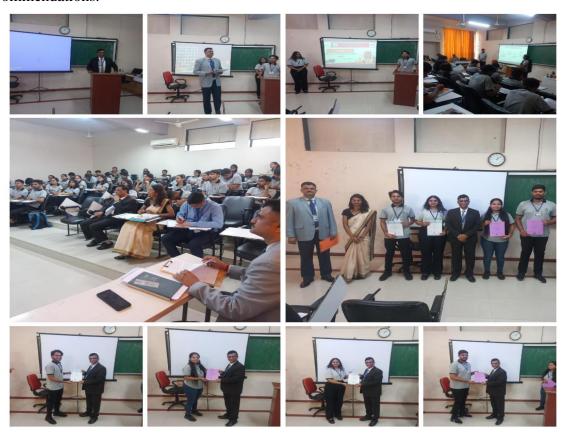

## "Marketing Perspective Case Study Competition @ IMR"

Coordinated by Dr. Rajesh K. Pandey Oct.'24 to Nov.'25

Report prepared by Ananya Bhansali

SSR IMR, Silvassa witnessed the Marketing Perspective Case Study Competition 2024-25 from October to Nov.' 2024. The competition gave a great opportunity to the Semester III Marketing Specialization students of the 2023-25 batch, known as The Marketing Sparklez, to participate, with all students in the batch competing. The final round, held on 19th November 2024, was between Team Market Decoders (Mr. Dhruv Prajapati & Ms. Mansi Badhe) and Team Sarvanya Mythbusters (Ms. Ananya Bhansali & Mr. Sarvar Chudesara), where Team Sarvanya Mythbusters WON. The competition aimed to help students learn strategic thinking, as they analysed case studies and presented useful recommendations.

SSR IMR Family extends
Best Wishes to the Winner and all the participants of the Competition